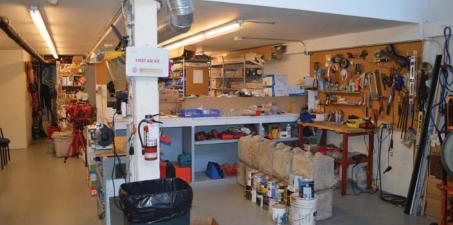

#### Description

Currently used as office/warehouse. Main floor and top floor offices. Roof top deck with gas line for BBQ and city mountain views. Basement with grade loading door and separate entrance used as workshop. Parking at rear of building as well as 2 hour parking on 6th Avenue. Building is in move-in condition.

#### **Building Description**

- 2 storey office with basement
- Roof top deck with city views (approximately 500 SF)
- Grade loading door
- Air conditioning
- Board room
- Kitchen
- High ceilings
- Rear parking
- Alarmed
- 4 enclosed offices and open office space on top floor
- 1 enclosed office, boardroom, reception and open office area on main floor
- Improved offices throughout