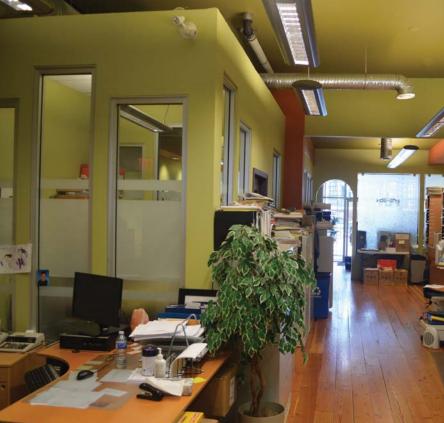

#### Description

Currently used as office/warehouse. Main floor and top floor offices. Roof top deck with gas line for BBQ and city mountain views. Basement with grade loading door and separate entrance used as workshop. Parking at rear of building as well as 2 hour parking on 6th Avenue. Building is in move-in condition.

#### **Building Description**

- 2 storey office with basement
- Roof top deck with city views (approximately 500 SF)
- Grade loading door
- Air conditioning
- Board room
- Kitchen
- High ceilings
- Rear parking
- Alarmed
- 4 enclosed offices and open office space on top floor
- 1 enclosed office, boardroom, reception and open office area on main floor
- Improved offices throughout