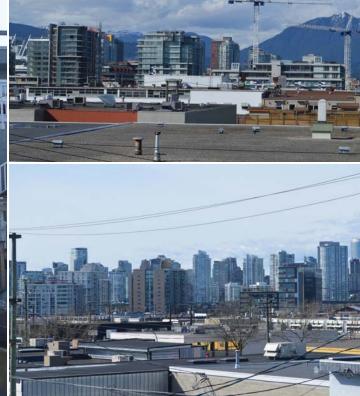

#### Location

The Subject property is well located in the Cambie and Main industrial area of Vancouver. Easy Access to Downtown Vancouver, Olympic Village, Main and Terminal Skytrain and Chinatown. The Subject property is located at Ontario Street and West 6th Avenue.

#### Description

Currently used as office/warehouse. Main floor and top floor offices. Roof top deck with gas line for BBQ and city mountain views. Basement with grade loading door and separate entrance used as workshop. Parking at rear of building as well as 2 hour parking on 6th Avenue. Building is in move-in condition.