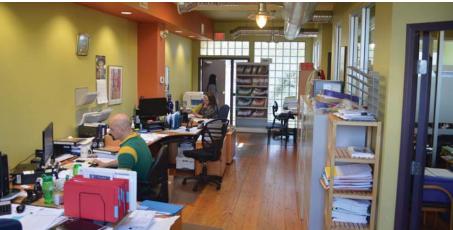

#### Description

Currently used as office/warehouse. Main floor and top floor offices. Roof top deck with gas line for BBQ and city mountain views. Basement with grade loading door and separate entrance used as workshop. Parking at rear of building as well as 2 hour parking on 6th Avenue. Building is in move-in condition.

#### **Building Description**

- 2 storey office with basement
- Roof top deck with city views (approximately 500 SF)
- Grade loading door
- Air conditioning
- Board room
- Kitchen
- High ceilings
- Rear parking
- Alarmed
- 4 enclosed offices and open office space on top floor
- 1 enclosed office, boardroom, reception and open office area on main floor
- Improved offices throughout