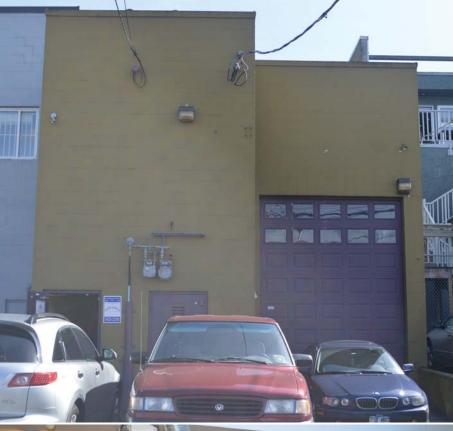

#### Location

The Subject property is well located in the Cambie and Main industrial area of Vancouver. Easy Access to Downtown Vancouver, Olympic Village, Main and Terminal Skytrain and Chinatown. The Subject property is located at Ontario Street and West 6th Avenue.

#### Description

Currently used as office/warehouse. Main floor and top floor offices. Roof top deck with gas line for BBQ and city mountain views. Basement with grade loading door and separate entrance used as workshop. Parking at rear of building as well as 2 hour parking on 6th Avenue. Building is in move-in condition.