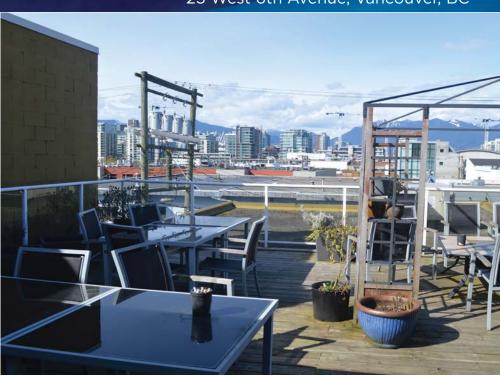

#### Description

Currently used as office/warehouse. Main floor and top floor offices. Roof top deck with gas line for BBQ and city mountain views. Basement with grade loading door and separate entrance used as workshop. Parking at rear of building as well as 2 hour parking on 6th Avenue. Building is in move-in condition.

#### **Building Description**

- 2 storey office with basement
- Roof top deck with city views (approximately 500 SF)
- Grade loading door
- Air conditioning
- Board room
- Kitchen
- High ceilings
- Rear parking
- Alarmed
- 4 enclosed offices and open office space on top floor
- 1 enclosed office, boardroom, reception and open office area on main floor
- Improved offices throughout