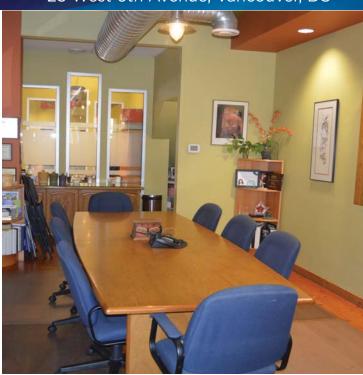

#### **Building Description**

- 2 storey office with basement
- Roof top deck with city views (approximately 500 SF)
- Grade loading door
- Air conditioning
- Board room
- Kitchen
- High ceilings
- Rear parking
- Alarmed
- 4 enclosed offices and open office space on top floor
- 1 enclosed office, boardroom, reception and open office area on main floor
- Improved offices throughout