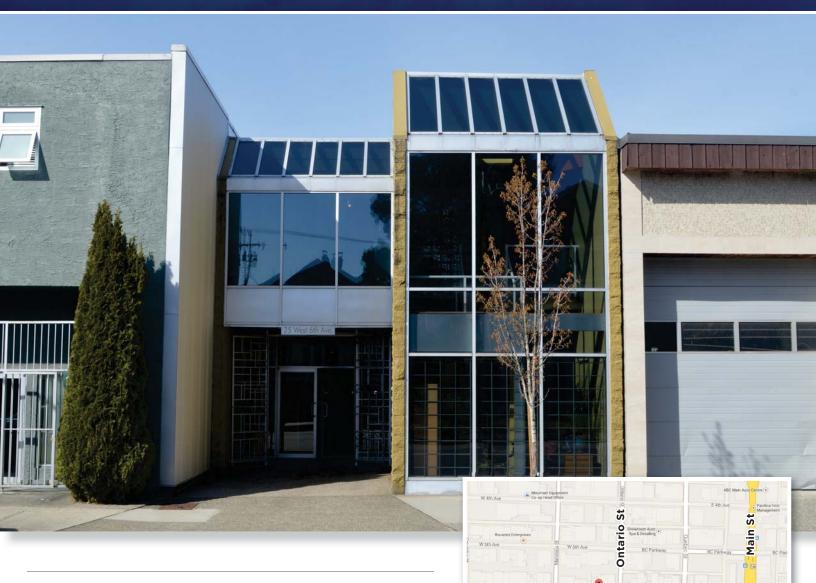

## Prime Office Warehouse

25 West 6th Avenue, Vancouver, BC

#### Location

The Subject property is well located in the Cambie and Main industrial area of Vancouver. Easy Access to Downtown Vancouver, Olympic Village, Main and Terminal Skytrain and Chinatown. The Subject property is located at Ontario Street and West 6th Avenue.

#### Description

Currently used as office/warehouse. Main floor and top floor offices. Roof top deck with gas line for BBQ and city mountain views. Basement with grade loading door and separate entrance used as workshop. Parking at rear of building as well as 2 hour parking on 6th Avenue. Building is in move-in condition.

#### **Building Description**

- 2 storey office with basement
- Roof top deck with city views (approximately 500 SF)
- Grade loading door
- Air conditioning
- Board room
- Kitchen
- High ceilings
- Rear parking
- Alarmed
- 4 enclosed offices and open office space on top floor
- 1 enclosed office, boardroom, reception and open office area on main floor
- Improved offices throughout