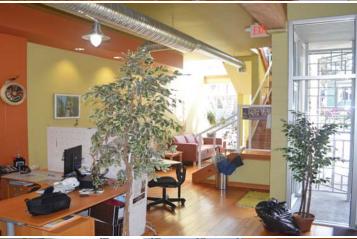

#### Description

Currently used as office/warehouse. Main floor and top floor offices. Roof top deck with gas line for BBQ and city mountain views. Basement with grade loading door and separate entrance used as workshop. Parking at rear of building as well as 2 hour parking on 6th Avenue. Building is in move-in condition.

#### **Building Description**

- 2 storey office with basement
- Roof top deck with city views (approximately 500 SF)
- Grade loading door
- Air conditioning
- Board room
- Kitchen
- High ceilings
- Rear parking
- Alarmed
- 4 enclosed offices and open office space on top floor
- 1 enclosed office, boardroom, reception and open office area on main floor
- Improved offices throughout