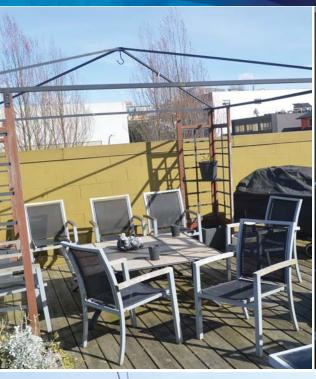

#### Description

Currently used as office/warehouse. Main floor and top floor offices. Roof top deck with gas line for BBQ and city mountain views. Basement with grade loading door and separate entrance used as workshop. Parking at rear of building as well as 2 hour parking on 6th Avenue. Building is in move-in condition.

#### **Building Description**

- 2 storey office with basement
- Roof top deck with city views (approximately 500 SF)
- Grade loading door
- Air conditioning
- Board room
- Kitchen
- High ceilings
- Rear parking
- Alarmed
- 4 enclosed offices and open office space on top floor
- 1 enclosed office, boardroom, reception and open office area on main floor
- Improved offices throughout