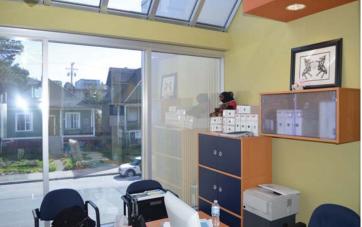

#### Description

Currently used as office/warehouse. Main floor and top floor offices. Roof top deck with gas line for BBQ and city mountain views. Basement with grade loading door and separate entrance used as workshop. Parking at rear of building as well as 2 hour parking on 6th Avenue. Building is in move-in condition.

#### **Building Description**

- 2 storey office with basement
- Roof top deck with city views (approximately 500 SF)
- Grade loading door
- Air conditioning
- Board room
- Kitchen
- High ceilings
- Rear parking
- Alarmed
- 4 enclosed offices and open office space on top floor
- 1 enclosed office, boardroom, reception and open office area on main floor
- Improved offices throughout