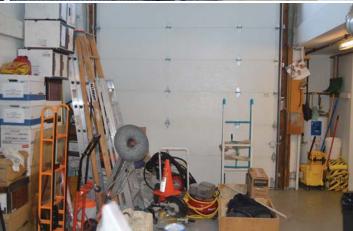

#### Description

Currently used as office/warehouse. Main floor and top floor offices. Roof top deck with gas line for BBQ and city mountain views. Basement with grade loading door and separate entrance used as workshop. Parking at rear of building as well as 2 hour parking on 6th Avenue. Building is in move-in condition.

#### **Building Description**

- 2 storey office with basement
- Roof top deck with city views (approximately 500 SF)
- Grade loading door
- Air conditioning
- Board room
- Kitchen
- High ceilings
- Rear parking
- Alarmed
- 4 enclosed offices and open office space on top floor
- 1 enclosed office, boardroom, reception and open office area on main floor
- Improved offices throughout