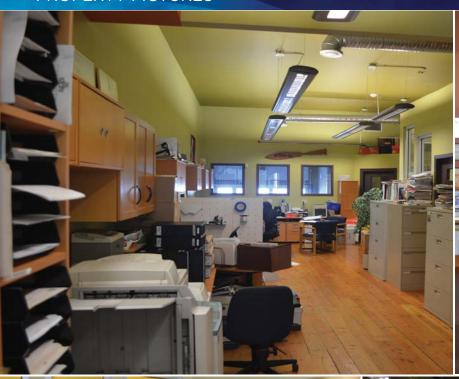

#### Description

Currently used as office/warehouse. Main floor and top floor offices. Roof top deck with gas line for BBQ and city mountain views. Basement with grade loading door and separate entrance used as workshop. Parking at rear of building as well as 2 hour parking on 6th Avenue. Building is in move-in condition.

#### **Building Description**

- 2 storey office with basement
- Roof top deck with city views (approximately 500 SF)
- Grade loading door
- Air conditioning
- Board room
- Kitchen
- High ceilings
- Rear parking
- Alarmed
- 4 enclosed offices and open office space on top floor
- 1 enclosed office, boardroom, reception and open office area on main floor
- Improved offices throughout