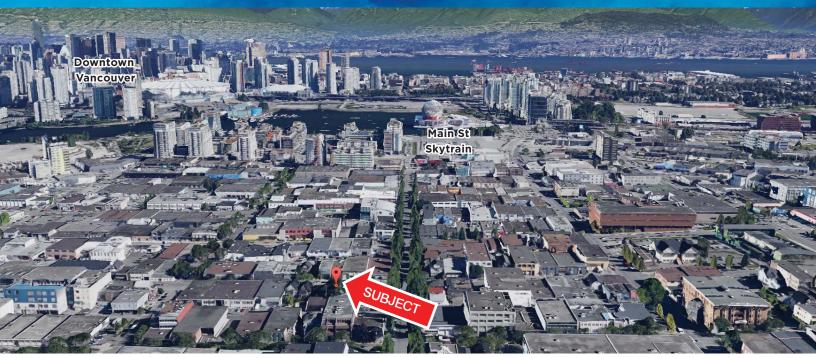

#### Location

The Subject property is well located in the Cambie and Main industrial area of Vancouver. Easy Access to Downtown Vancouver, Olympic Village, Main and Terminal Skytrain and Chinatown. The Subject property is located at Ontario Street and West 6th Avenue.