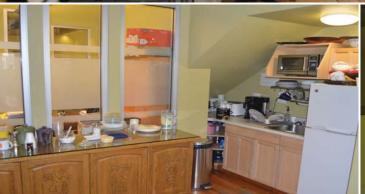

#### Description

Currently used as office/warehouse. Main floor and top floor offices. Roof top deck with gas line for BBQ and city mountain views. Basement with grade loading door and separate entrance used as workshop. Parking at rear of building as well as 2 hour parking on 6th Avenue. Building is in move-in condition.

#### **Building Description**

- 2 storey office with basement
- Roof top deck with city views (approximately 500 SF)
- Grade loading door
- Air conditioning
- Board room
- Kitchen
- High ceilings
- Rear parking
- Alarmed
- 4 enclosed offices and open office space on top floor
- 1 enclosed office, boardroom, reception and open office area on main floor
- Improved offices throughout