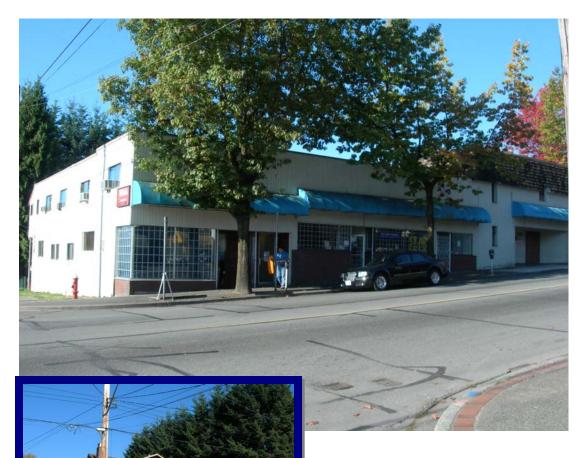

## macdonald commercial exclusively offered for sale

718-728 12<sup>th</sup> Street New Westminster, BC

LEGAL DESCRIPTION: Plan 73244 Parcel A DL 37 Suburban Block 11

GROSS TAXES (2006): \$23,552.66

PID: 005-561-540

SITE SIZE: 188' x 132' (24,816 square feet)

MIXED ZONING: C-2A and RT-1A

GROSS INCOME (2006): \$157,770.00

TENANCIES: December 31, 2007

IMPROVEMENTS: (a) One 3-storey house on a 66' x 132' lot (8712 sq ft)

RT-1A Duplex Zoning

(b) One 2-storey C-2A commercial wood frame building with surface parking. Lot size 122' x 132' (16,104 sq ft). Re-development allows for mixed use residential/commercial. The density of the net area of the site shall not exceed 90 units per acre (.40 hectares), exclusive of any portion subject to a building line under Section 180. The height of a building shall not exceed

40' (12.19 metres) nor 4 storeys.

LOCATION: Subject property is located on the corner of Hamilton Street and Twelfth Street.

Property allows for views of the Fraser River and SE area of New Westminster.